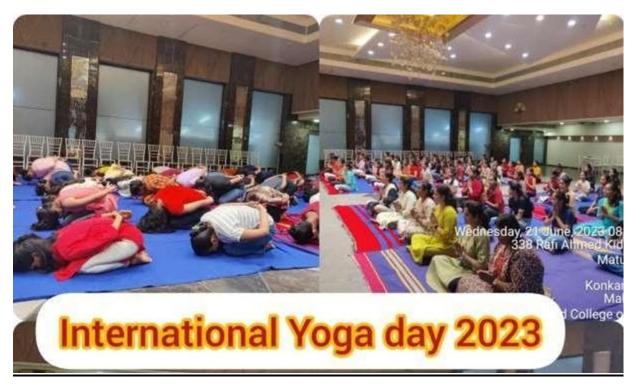

### CELERARTION OF MENTAL HEALTH DAY, YOGA DAY, WOMENS DAY, FOUNDATION DAY

an Division, Maharashtra, India Rishi Apartment, 338, Rafi Ahmed Kidwai Rd, Matunga 72.859809° ).028452° 2023 10:17 AM