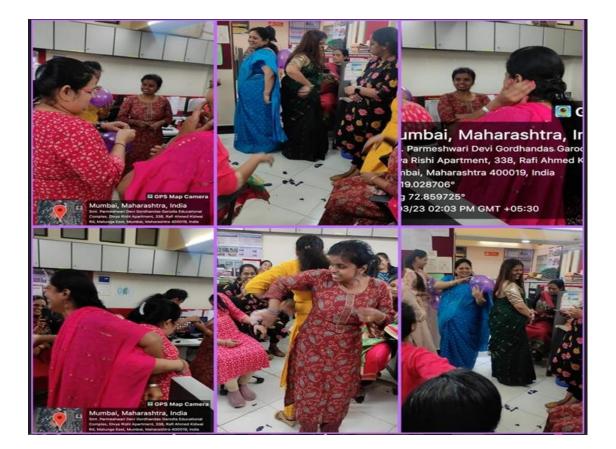

OL OF NURSING (Proposed) & ANM SCHOOL OF NURSING Affiliated to: Maharashtra University of Health Sciences, Nashik. Maharashtra State Board of Nursing and Paramedical Education Recognised by: Indian Nursing Council, Maharashtra Nursing Council



MUHS IMPACT ASSESSMENT A+ GRADE (2018-2019)



Website: www.smescon.in Email Id: smes6127003@gmail.com Phone No: 022-24095792/ 24024585

Address: Smt. Parmeshwari Devi Gordhandas Garodia Educational Complex, 338, R.A. Kidwai Road, Matunga, Mumbai- 400019

Supported Clinically by Smt. S.R. Mehta & Sir K.P. Cardiac Institute



### WELFARE ACTIVITIES FOR STAFF

## **BABY SHOWER AND KELVAN OF STAFF**





## **STAFF PICNIC**







## **STAFF BIRTHDAY CELEBRATION**









### CELERARTION OF MENTAL HEALTH DAY, YOGA DAY, WOMENS DAY, FOUNDATION DAY













an Division, Maharashtra, India Rishi Apartment, 338, Rafi Ahmed Kidwai Rd, Matunga 72.859809° ).028452° 2023 10:17 AM



# **STAFF LUNCH**





#### WELFARE FACILITIES FOR STAFF