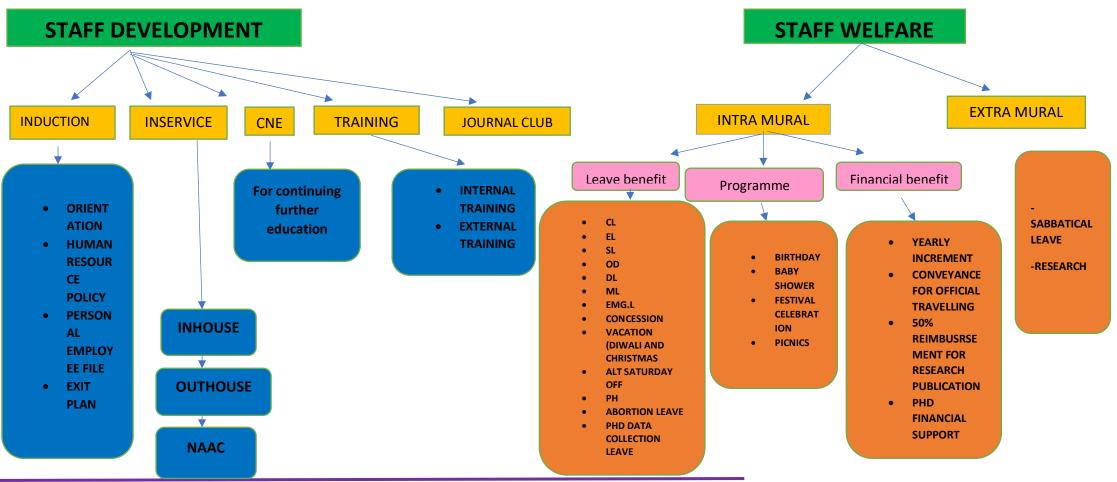

#### SEVA MANDAL EDUCATION SOCIETY'S SMT. SUNANDA PRAVIN GAMBHIRCHAND INSTITUTE OF NURSING & PARAMEDICAL SCIENCES SMT. SUNANDA PRAVIN GAMBHIRCHAND COLLEGE OF NURSING, GNM SCHOOL OF NURSING (Proposed) & ANM SCHOOL OF NURSING Affiliated to: Maharashtra University of Health Sciences, Nashik. Maharashtra State Board of Nursing and Paramedical Education Recognised by: Indian Nursing Council, Maharashtra Nursing Council



MUHS IMPACT ASSESSMENT A+ GRADE (2018-2019)



Website: www.smescon.in Email Id: smes6127003@gmail.com Phone No: 022-24095792/ 24024585

Address: Smt. Parmeshwari Devi Gordhandas Garodia Educational Complex, 338, R.A. Kidwai Road, Matunga, Mumbai- 400019

Supported Clinically by Smt. S.R. Mehta & Sir K.P. Cardiac Institute



### WELFARE ACTIVITIES FOR STAFF

## **BABY SHOWER AND KELVAN OF STAFF**





## **STAFF PICNIC**







## **STAFF BIRTHDAY CELEBRATION**









### CELERARTION OF MENTAL HEALTH DAY, YOGA DAY, WOMENS DAY, FOUNDATION DAY













an Division, Maharashtra, India Rishi Apartment, 338, Rafi Ahmed Kidwai Rd, Matunga 72.859809° ).028452° 2023 10:17 AM



# **STAFF LUNCH**





#### WELFARE FACILITIES FOR STAFF