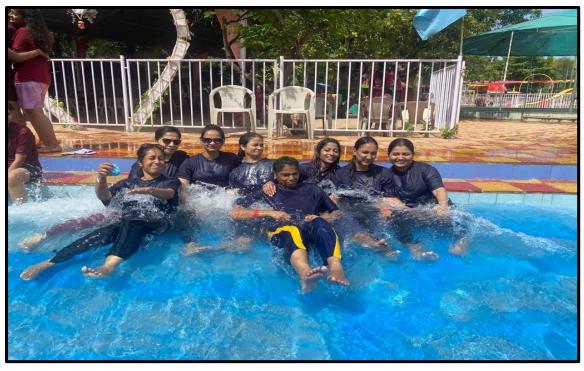

A PRAVIN GAMBHIRCHAND INSTITUTE OF NURSING & PARAMEDICAL SCIENCES SMT. SUNANDA PRAVIN GAMBHIRCHAND COLLEGE OF NURSING, GNM SCHOOL OF NURSING (Proposed) & ANM SCHOOL OF NURSING Affiliated to: Maharashtra University of Health Sciences, Nashik. Maharashtra State Board of Nursing and Paramedical Education Recognised by: Indian Nursing Council, Maharashtra Nursing Council



MUHS IMPACT ASSESSMENT A+ GRADE (2018-2019)



Website: www.smescon.in Email Id: smes6127003@gmail.com Phone No: 022-24095792/ 24024585

Address: Smt. Parmeshwari Devi Gordhandas Garodia Educational Complex, 338, R.A. Kidwai Road, Matunga, Mumbai- 400019

Supported Clinically by Smt. S.R. Mehta & Sir K.P. Cardiac Institute



### WELFARE ACTIVITIES FOR STAFF

## **BABY SHOWER AND KELVAN OF STAFF**





## **STAFF PICNIC**







## **STAFF BIRTHDAY CELEBRATION**









### CELERARTION OF MENTAL HEALTH DAY, YOGA DAY, WOMENS DAY, FOUNDATION DAY













an Division, Maharashtra, India Rishi Apartment, 338, Rafi Ahmed Kidwai Rd, Matunga 72.859809° ).028452° 2023 10:17 AM



# **STAFF LUNCH**





#### WELFARE FACILITIES FOR STAFF