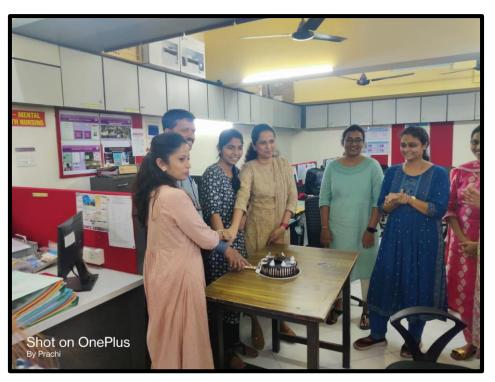

G & PARAMEDICAL SCIENCES SMT. SUNANDA PRAVIN GAMBHIRCHAND COLLEGE OF NURSING, GNM SCHOOL OF NURSING (Proposed) & ANM SCHOOL OF NURSING Affiliated to: Maharashtra University of Health Sciences, Nashik. Maharashtra State Board of Nursing and Paramedical Education Recognised by: Indian Nursing Council, Maharashtra Nursing Council



MUHS IMPACT ASSESSMENT A+ GRADE (2018-2019)



Website: www.smescon.in Email Id: smes6127003@gmail.com Phone No: 022-24095792/ 24024585

Address: Smt. Parmeshwari Devi Gordhandas Garodia Educational Complex, 338, R.A. Kidwai Road, Matunga, Mumbai- 400019

Supported Clinically by Smt. S.R. Mehta & Sir K.P. Cardiac Institute



### WELFARE ACTIVITIES FOR STAFF

## **BABY SHOWER AND KELVAN OF STAFF**





## **STAFF PICNIC**







## **STAFF BIRTHDAY CELEBRATION**









### CELERARTION OF MENTAL HEALTH DAY, YOGA DAY, WOMENS DAY, FOUNDATION DAY













an Division, Maharashtra, India Rishi Apartment, 338, Rafi Ahmed Kidwai Rd, Matunga 72.859809° ).028452° 2023 10:17 AM



# **STAFF LUNCH**





#### WELFARE FACILITIES FOR STAFF