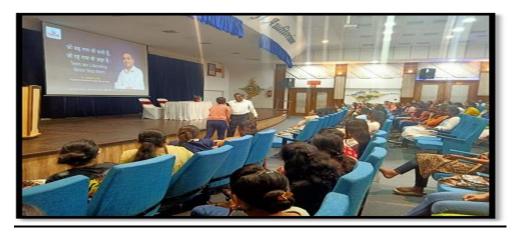

### CELERARTION OF MENTAL HEALTH DAY, YOGA DAY, WOMENS DAY, FOUNDATION DAY

an Division, Maharashtra, India Rishi Apartment, 338, Rafi Ahmed Kidwai Rd, Matunga 72.859809° ).028452° 2023 10:17 AM