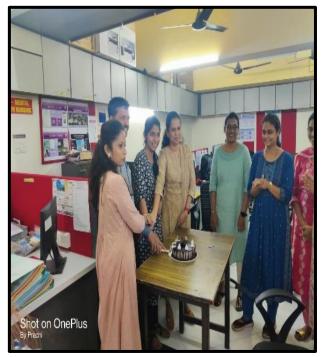

PARAMEDICAL SCIENCES SMT. SUNANDA PRAVIN GAMBHIRCHAND COLLEGE OF NURSING, GNM SCHOOL OF NURSING (Proposed) & ANM SCHOOL OF NURSING Affiliated to: Maharashtra University of Health Sciences, Nashik. Maharashtra State Board of Nursing and Paramedical Education Recognised by: Indian Nursing Council, Maharashtra Nursing Council



MUHS IMPACT ASSESSMENT A+ GRADE (2018-2019)



Website: www.smescon.in Email Id: smes6127003@gmail.com Phone No: 022-24095792/ 24024585

Address: Smt. Parmeshwari Devi Gordhandas Garodia Educational Complex, 338, R.A. Kidwai Road, Matunga, Mumbai- 400019

Supported Clinically by Smt. S.R. Mehta & Sir K.P. Cardiac Institute



### WELFARE ACTIVITIES FOR STAFF

## **BABY SHOWER AND KELVAN OF STAFF**





## **STAFF PICNIC**







## **STAFF BIRTHDAY CELEBRATION**









### CELERARTION OF MENTAL HEALTH DAY, YOGA DAY, WOMENS DAY, FOUNDATION DAY













an Division, Maharashtra, India Rishi Apartment, 338, Rafi Ahmed Kidwai Rd, Matunga 72.859809° ).028452° 2023 10:17 AM



# **STAFF LUNCH**





#### WELFARE FACILITIES FOR STAFF