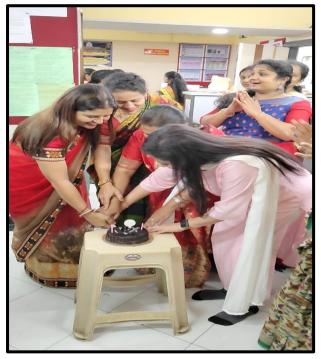

& PARAMEDICAL SCIENCES SMT. SUNANDA PRAVIN GAMBHIRCHAND COLLEGE OF NURSING, GNM SCHOOL OF NURSING (Proposed) & ANM SCHOOL OF NURSING Affiliated to: Maharashtra University of Health Sciences, Nashik. Maharashtra State Board of Nursing and Paramedical Education Recognised by: Indian Nursing Council, Maharashtra Nursing Council



MUHS IMPACT ASSESSMENT A+ GRADE (2018-2019)



Website: www.smescon.in Email Id: smes6127003@gmail.com Phone No: 022-24095792/ 24024585

Address: Smt. Parmeshwari Devi Gordhandas Garodia Educational Complex, 338, R.A. Kidwai Road, Matunga, Mumbai- 400019

Supported Clinically by Smt. S.R. Mehta & Sir K.P. Cardiac Institute



### WELFARE ACTIVITIES FOR STAFF

## **BABY SHOWER AND KELVAN OF STAFF**





## **STAFF PICNIC**







## **STAFF BIRTHDAY CELEBRATION**









### CELERARTION OF MENTAL HEALTH DAY, YOGA DAY, WOMENS DAY, FOUNDATION DAY













an Division, Maharashtra, India Rishi Apartment, 338, Rafi Ahmed Kidwai Rd, Matunga 72.859809° ).028452° 2023 10:17 AM



# **STAFF LUNCH**





#### WELFARE FACILITIES FOR STAFF